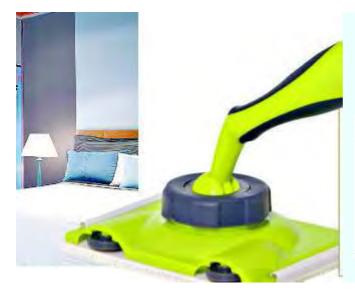

## Spirit premium edger

#### Features:

Designed to make painting easier

Ergonomic handle and a brushed-nylon fabric pad produce clean and straight edges with no need for masking tape or difficult cutting-in with a paint brush

Replacement pads available

Extension-pole ready

Price: \$7.99. From Mitre 10, www.mitre10.com.au, phone: 1300 001 010