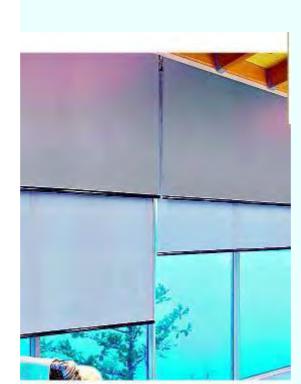

### LUXAFLEX FLEXI GLIDE DUAL ROLLER BLIND

#### Features:

Flexi-glide roller blind that allows you to manage the amount of light inside your home

Features two blinds mounted on one set of brackets, allowing both translucent and block-out fabric to be used, maximising light control and privacy

Price: From \$474 using the fabrics Ultraview and Atmosphere. From Luxaflex, www.luxaflex.com.au, 13 58 92