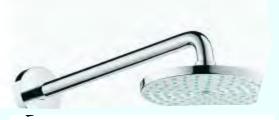

## Water wise

This shower arm has a 3-star waterefficiency rating and uses an economical 8.9 litres of water per minute. The Hansgrohe raindance overhead showerhead is available from reece plumbing outlets.