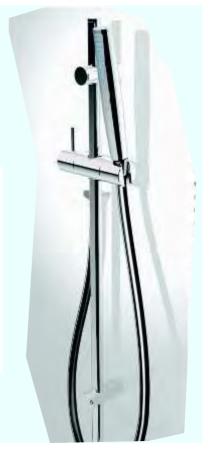

A modern bathroom should be waterefficient. This Acacia back-to-wall pan has a 4-star rating and follows

the Reece

com.au

sustainable water practice. Details: Visit www.reece. Crafted in Italy, the Stilo Nuova shower has a 3-star waterefficiency rating. The fitting is durable enough to meet the most rigorous demands of everyday living. Details: Visit www.pacojaanson.com.au