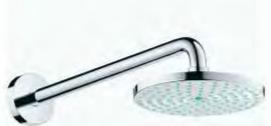

## **Water wise**

This shower arm has a 3-star waterefficiency rating and uses an economical 8.9 litres of water per minute. The Hansgrohe raindance overhead showerhead is available from reece plumbing outlets. Crafted in Italy, the Stilo Nuova shower has a 3-star waterefficiency rating. The fitting is durable enough to meet the most rigorous demands of everyday living. Details: Visit www.pacojaanson.com.au