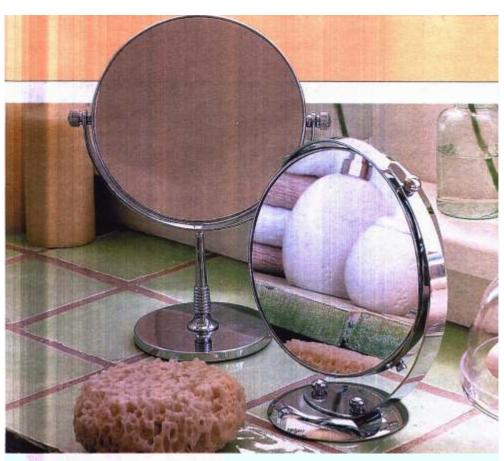

The Omega showerhead, by Nuova Osmo, swivels (see digitally enhanced photo of showerhead in action) and has five functions It is \$199. See www.pacojaanson.com.au or phone Paco Jaanson on 1800 006 260.