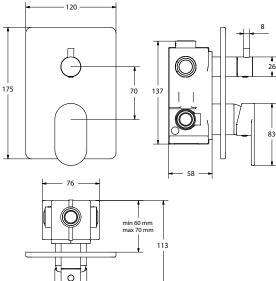

# paco jaanson

# KELLY HOPPEN 65 IB RUBINETTERIE

KH Zero 2 - Diverter Wall Mixer with 3 Outlets
Product Code: K2-312



#### Dimensions

120mm (w) x 53mm (d) x 175mm (h)



## **DESCRIPTION**

As an independent 16-year-old with a relentless passion for design, Kelly Hoppen was given the opportunity to design a family friend's kitchen. This modest commission kick-started one of the most celebrated and extraordinary careers in the design industry.

The Kelly Hoppen brand, keeping true to its core values of high quality, simplicity and timeless elegance, has collaborated with selected brands and partnered with a select number of licensees.

The wider licensed product collection consists of shutters, commercial fabrics for hospitality use, paints, wallpaper, a bathroom range and now the impeccably tasteful Zero 2 tap collection.

### PRICING STRUCTURE

Retail Pricing: Chrome Plated Solid Brass \$680.00 gst inclusive





Made in Italy 3 Outlets allow for Multpl