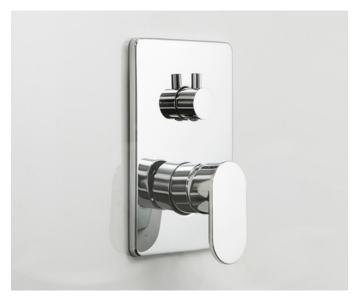

# KELLY HOPPEN 65 IB RUBINETTERIE

KH Zero 2 - Diverter Wall Mixer with 3 Outlets
Product Code: K2-312

### PRICING STRUCTURE

Retail Pricing: Chrome Plated Solid Brass \$680.00 gst inclusive

Made in Italy 3 Outlets allow for Multple Bath Spout and/or shower

Manufacturers Warranty
Other Finishes - Brushed Nickel\*