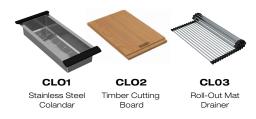

# Features High Grade 304 Stainless Steel Plastic Bottle 5 Year Replacement Warranty Other Accessories Available

- Stainless Steel Colandar CL01
- Timber Cutting Board CL02
- Roll-Out Mat Drainer CL03