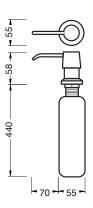

# paco jaanson

#### SINKWARE ACCESSORIES

Stainless Steel Soap Pump Product Code: SP01



Featured With Tangent Sink Mixer + Stainless Steel Colandar

### **DESCRIPTION**

Paco Jaanson Sinkware Accesssories being as functional as they are beautiful ensures that preparation and clean up are easy and enjoyable. The Paco Jaanson Sinkware Accessories Range inspires most modern European Designs and Styles.

Practical, affordable, timeless designs complete this range to cater to a grand finish to any Kitchen and Bulter's Pantry.

Durable accessories that with proper care will stand the test of time.



## PRICING STRUCTURE

Retail Pricing: Stainless Steel \$66.00 gst inclusive

#### Dimensions 55mm (w) x 125mm (d) x 58mm (h)





# Features High Grade 304 Stainless Steel Plastic Bottle 5 Year Replacement Warranty Other Accessories Available

- Stainless Steel Colandar CL01
- Timber Cutting Board CL02
- Roll-Out Mat Drainer CL03



#### PACO JAANSON BATHROOM INNOVATIONS

Copyright ® 2015 All rights reserved

Telephone: 1800 006 260

Email - info@pacojaanson.com.au

www.pacojaanson.com.au