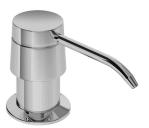

#### SINKWARE ACCESSORIES

Stainless Steel Soap Pump Product Code: SP01

Featured With Tangent Sink Mixer + Stainless Steel Colandar

# Features High Grade 304 Stainless Steel Plastic Bottle 5 Year Replacement Warranty Other Accessories Available

- Stainless Steel Colandar CL01
- Timber Cutting Board CL02
- Roll-Out Mat Drainer CL03