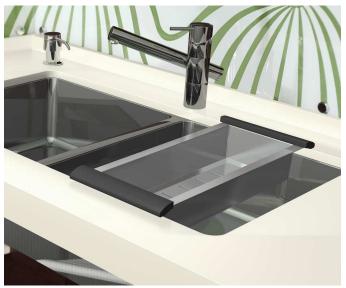

#### SINKWARE ACCESSORIES

Stainless Steel Soap Pump Product Code: SP01

Featured With Tangent Sink Mixer + Stainless Steel Colandar

# Features High Grade 304 Stainless Steel Plastic Bottle 5 Year Replacement Warranty Other Accessories Available

- Stainless Steel Colandar CL01
- Timber Cutting Board CL02
- Roll-Out Mat Drainer CL03