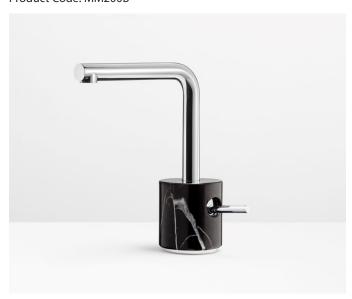

## MARMO **by** IB RUBINETTERIE

L - Washbasin Mixer Chrome with Black Marquina
Product Code: MM200B

### **DESCRIPTION**

Marmo is a range where nature and technology blend seamlessly. Marble is used because it's a fantastic, eternal, complex and unique material. On offer are two iconic marbles: White Carrara and Black Marquina.

IB Rubinetterie, cut and polished the best stones in order to obtain a thin and resistant cover, a perfect cylinder at its best geometric expression.

Marmo is hand-made. The marble protects and hides a compact and innovative water mixing system.

From the outside, only the perfection of the geometry and the material are visible.

Essential, perfect and simple, Marmo's elegance goes beyond time and fashion.

Two identical MARMO products are impossible to find: every piece is made unique by the always different marble veins.