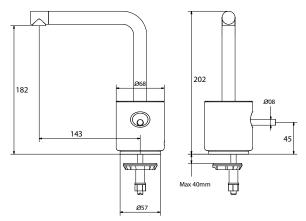

#### Dimensions

83mm (w) x 188mm (d) x 202mm (h)

Design Antonio Gardoni + Federico Castelli

Water Mark Australian Standard

5 Star - Wels 5 Litres / Min

5 Year Limited -

Manufacturers Warranty

Other Finishes - White Glossy\*