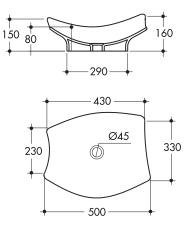

## SCARABEO CERAMICHE ITALY

Kong - Bench Mount Basin White Product Code: SCA8051

Dimensions 500mm (w) x 395mm (d) x 150mm (h)

Designer : Massimilrano Braconi