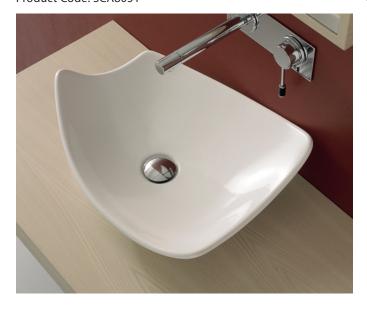

## SCARABEO CERAMICHE ITALY

Kong - Bench Mount Basin White Product Code: SCA8051

Dimensions 500mm (w) x 395mm (d) x 150mm (h)

Designer : Massimilrano Braconi

## **DESCRIPTION**

To create simple shapes with a unique elegance, these few words express the soul of Kong series. Clean and essential geometries make Kong a timeless item and not a fad.

Change the way you think about the bathroom.

A step up to a range you'll want to admire.

Soft + sinuous lines, but with a mind of it's own.

A pleasing and original touch that is functional above all else.

Features
Plug + Waste Not Included
Mechanically Strong
Easy to Clean + Polish
Solid Surface Material