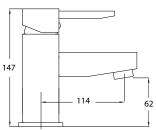

# paco jaanson

## RONDO

Basin Mixer - Polished Chrome Product Code: ALS-ROB



### Dimensions 35mm (w) x 147mm (d) x 140mm (h)





# **DESCRIPTION**

The Rondo Range is a select group of exceptional pieces of high-quality design, artistic and hi-tech. Captivating and enthralling there is something to enhance any bathroom space that is designed with an evolutionary flair and suitable for the consumer that demands the highest level of finish.

Crafting a range involves attending to every aspect of bathroom space innovation and future direction and advancement. The design approach is focused on identifying the value of achieving a rich and performative user experience, both physical and visual. It is critical as part of each products performance and to maintain a level of impact that is as vital as it is functional.

#### **Features**

Minimalist Basin Mixer Tap
Heavyweight Solid Brass Construction
Stylish Chrome Pla