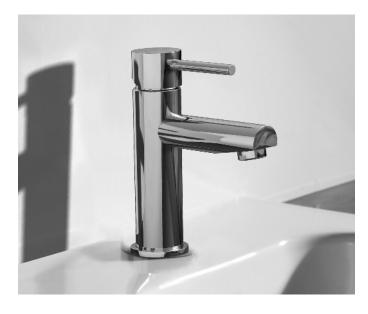

## RONDO

Basin Mixer - Polished Chrome Product Code: ALS-ROB

# **DESCRIPTION**

The Rondo Range is a select group of exceptional pieces of high-quality design, artistic and hi-tech. Captivating and enthralling there is something to enhance any bathroom space that is designed with an evolutionary flair and suitable for the consumer that demands the highest level of finish.

#### **Features**

Minimalist Basin Mixer Tap
Heavyweight Solid Brass Construction
Stylish Chrome Plated Finish
Suitable for Basins - One Pre-Drilled Hole
15 Years Limited Manufacturers Warranty
5 Star - Wels 5 Litres / Min