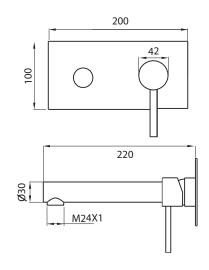

# paco jaanson

## RONDO

Wall Mixer & Spout - Polished Chrome Product Code: ALS-ROW&S



### Dimensions 200mm (w) x 220mm (d) x 100mm (h)



# **DESCRIPTION**

The Rondo Range is a select group of exceptional pieces of high-quality design, artistic and hi-tech. Captivating and enthralling there is something to enhance any bathroom space that is designed with an evolutionary flair and suitable for the consumer that demands the highest level of finish.

Crafting a range involves attending to every aspect of bathroom space innovation and future direction and advancement. The design approach is focused on identifying the value of achieving a rich and performative user experience, both physical and visual. It is critical as part of each products performance and to maintain a level of impact that is as vital as it is functional.

#### **Features**

Minimalist Basin Mixer Tap

Heavyweight Solid Brass Construction

Stylish Chrome Pla