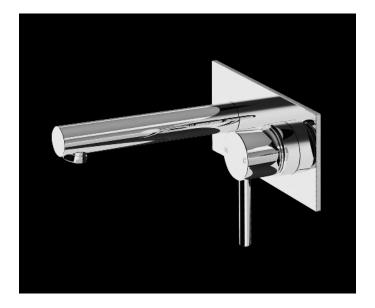

## RONDO

Wall Mixer & Spout - Polished Chrome Product Code: ALS-ROW&S

# **DESCRIPTION**

The Rondo Range is a select group of exceptional pieces of high-quality design, artistic and hi-tech. Captivating and enthralling there is something to enhance any bathroom space that is designed with an evolutionary flair and suitable for the consumer that demands the highest level of finish.

#### **Features**

Minimalist Basin Mixer Tap

Heavyweight Solid Brass Construction

Stylish Chrome Plated Finish

Suitable for Basins

15 Years Limited Manufacturers Warranty

5 Star - Wels 5 Litres / Min Other Finishes - Matt Black\*