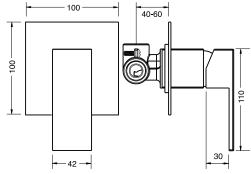

# paco jaanson

### **SCONDRO**

Wall Mixer - Polished Chrome Square Product Code: ALS-SCW



# **DESCRIPTION**

Enjoy the effortlessly smooth tap movement thanks to the advanced Ceramix system technology and top quality ceramic disc cartridges. Give a clean, minimalist aesthetic appeal to any home.

15 year quality assurance guarantee.

The straight lines and beautiful angles make this elegant wall mixer ideal for any contemporary bathroom design. It is coated with polished chrome for a mirror like finish to show hospitality.



#### Dimensions

100mm (w) x 75mm (d) x 137mm (h)



#### **Features**

Minimalist Wall Mixer

Heavyweight Solid Brass Construction Immaculate Chrome Plated Finish

15 Years Limited Manufacturers Warranty

Other Finishes - Matt Black\*

- Matt White\*
- Bronze\*
- Aged Bronze\*
- Rose Gold\*
- Platinum\*
- Copper\*
- Brass\*
- Antique Brass\*

**Body Extension Kit Available** 

\*By Special Order

## PRICING STRUCTURE

Retail Pricing:

Chrome Plated Brass Body Extention Kit ALS-SCEXT \$195.00 gst inclusive \$44.00 gst inclusive

PACO JAANSON BATHROOM INNOVATIONS

Copyright ® 2015 All rights reserved

Telephone: 1800 006 260

Email - info@pacojaanson.com.au

www.pacojaanson.com.au