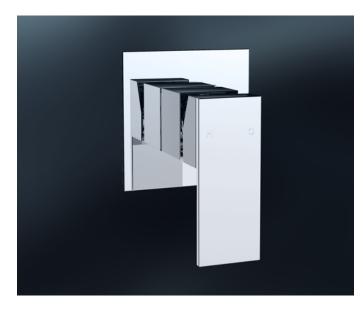

### **SCONDRO**

Wall Mixer - Polished Chrome Square Product Code: ALS-SCW

# **DESCRIPTION**

Enjoy the effortlessly smooth tap movement thanks to the advanced Ceramix system technology and top quality ceramic disc cartridges. Give a clean, minimalist aesthetic appeal to any home.

15 year quality assurance guarantee.

The straight lines and beautiful angles make this elegant wall mixer ideal for any contemporary bathroom design. It is coated with polished chrome for a mirror like finish to show hospitality.

#### **Features**

Minimalist Wall Mixer

Heavyweight Solid Brass Construction Immaculate Chrome Plated Finish

15 Years Limited Manufacturers Warranty

Other Finishes - Matt Black\*

- Matt White\*
- Bronze\*
- Aged Bronze\*
- Rose Gold\*
- Platinum\*
- Copper\*
- Brass\*
- Antique Brass\*