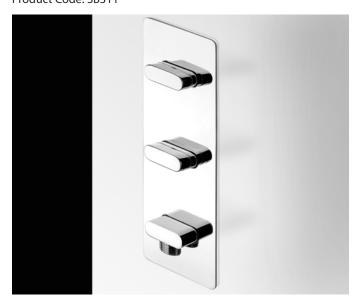

## SUPER BOX 65 IB RUBINETTERIE

Wall Tap Set with Shower Elbow Product Code: SB311

### **DESCRIPTION**

Italian designed and meticulous craftsmanship, the Super Box range of taps offers a minimal and refined style with exceptional functionality and strength, inspired by soft curved geometric edges which provide a modern and elegant alternative to square styles.

#### **Dimensions**

80mm (w) x 43mm (d) x 230mm (h)

**Features** 

Made in Italy

**Solid Brass Construction** 

Water Mark Australian Standard

5 Star - Wels 5 Litres / Min

15 Years Limited Warranty