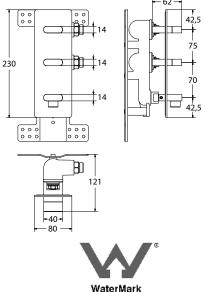

#### **Dimensions**

80mm (w) x 43mm (d) x 230mm (h)

**Features** 

Made in Italy

**Solid Brass Construction** 

Water Mark Australian Standard

5 Star - Wels 5 Litres / Min

15 Years Limited Warranty