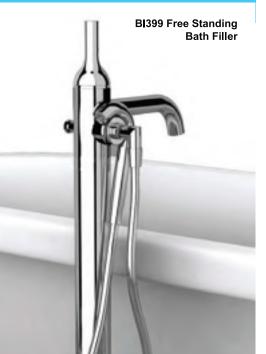

r touch.

10 year warranty - European made and design

**Ergonomic accessories also echo the** simple clean lines and capture the true spirit behind the design; better living that makes it more enjoyable to spend time in the places where you live everyday.



paco jaanson





#### **BI206 Wall Mixer with Spout**



CODE FINISH r₁ Ø16 CHROME BI200 141,3

#### Midi Basin Mixer

CODE FINISH Ø16 BI204 CHROME Ø42 108,5 141

#### **Tall Basin Mixer**

CODE FINISH \_\_\_ Ø16 CHROME BI202 Ø18 228 Ø42 135 168

#### **Wall Mixer**

CODE FINISH 115 BI300 CHROME (0)

#### **Bidet Mixer**

CODE FINISH Ø16 142 CHROME 170

#### **Wall Mixer with Spout**

CODE FINISH 85 min 120 max BI206 CHROME 200

#### Free Standing Bath Filler

CODE FINISH BI399 CHROME 203 Ø148,6

#### **Wall Mixer with Divertor**









**Bl200 Basin Mixer** 

**BI204 Midi Basin Mixer** 

BI202 Tall Basin Mixer

BI220 Bidet Mixer



# reminiscent of the common shape of a bottle,

a vessel for all things fluid. European design and made.

Representing a shift in perception from the commonplace to the exceptional. The practical shape of the bottle when combined with a splash of Italian flair and panache becomes the pop icon of bathroom "must haves".

paco jaanson









#### **Drop Shower Head**

|                         | CODE                    |            |
|-------------------------|-------------------------|------------|
| COLOUR                  |                         |            |
| blue<br>White<br>Yellow | DR001<br>DR002<br>DR003 | Ø20 34 T P |

#### **Wall Mount Shower Arm**

|        | CODE         |