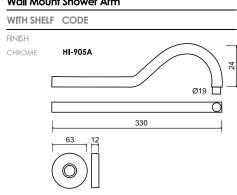

#### **Wall Mount Shower Arm**

|        | CODE         |     |       |
|--------|--------------|-----|-------|
| FINISH |              |     |       |
| CHROME | HI-906A      |     |       |
|        |              | 330 |       |
|        |              |     | Ø19   |
|        |              |     | 0     |
|        |              |     |       |
| 1      |              |     | 7 / 2 |
|        | 54 9         |     |       |
|        | <u> </u>     |     |       |
|        |              |     |       |
|        | $(\bigcirc)$ |     |       |
|        |              |     |       |