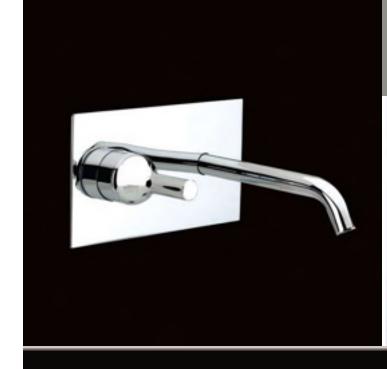

#### **Wall Mixer with Divertor**

**Bl200 Basin Mixer** 

**BI204 Midi Basin Mixer** 

BI202 Tall Basin Mixer

BI220 Bidet Mixer