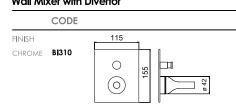

ner touch.

10 year warranty - European made and design

**Ergonomic accessories also echo the** simple clean lines and capture the true spirit behind the design; better living that makes it more enjoyable to spend time in the places where you live everyday.



paco jaanson





#### **BI206 Wall Mixer with Spout**



CODE FINISH r₁ Ø16 CHROME BI200 141,3

#### Midi Basin Mixer

CODE FINISH Ø16 BI204 CHROME Ø42 108,5 141

#### **Tall Basin Mixer**

CODE FINISH \_\_\_ Ø16 CHROME BI202 Ø18 228 Ø42 135 168

#### **Wall Mixer**

CODE FINISH 115 BI300 CHROME (0)

#### **Bidet Mixer**

CODE FINISH Ø16 142 CHROME 170

#### **Wall Mixer with Spout**

CODE FINISH 85 min 120 max BI206 CHROME 200

#### Free Standing Bath Filler

CODE FINISH BI399 CHROME 203 Ø148,6

#### **Wall Mixer with Divertor**









**Bl200 Basin Mixer** 

**BI204 Midi Basin Mixer** 

BI202 Tall Basin Mixer

BI220 Bidet Mixer



# reminiscent of the common shape of a bottle,

a vessel for all things fluid. European design and made.

Representing a shift in perception from the commonplace to the exceptional. The practical shape of the bottle when combined with a splash of Italian flair and panache becomes the pop icon of bathroom "must haves".

paco jaanson









#### **Drop Shower Head**

|                         | CODE                    |            |
|-------------------------|-------------------------|------------|
| COLOUR                  |                         |            |
| blue<br>White<br>Yellow | DR001<br>DR002<br>DR003 | Ø20 34 T P |

#### **Wall Mount Shower Arm**

|        | CODE