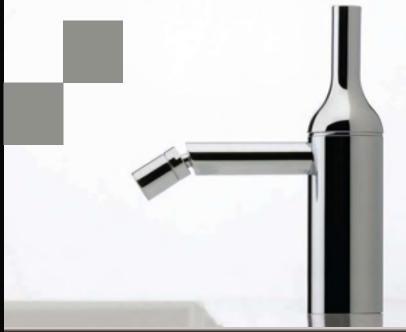

# reminiscent of the common shape of a bottle,

a vessel for all things fluid. European design and made.

Representing a shift in perception from the commonplace to the exceptional. The practical shape of the bottle when combined with a splash of Italian flair and panache becomes the pop icon of bathroom "must haves".