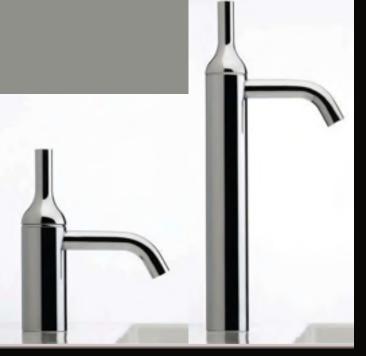

# reminiscent of the common shape of a bottle,

a vessel for all things fluid. European design and made.

Representing a shift in perception from the commonplace to the exceptional. The practical shape of the bottle when combined with a splash of Italian flair and panache becomes the pop icon of bathroom "must haves".