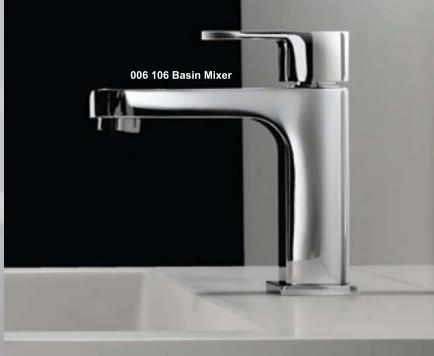

#### **Basin Mixer**

| WITH SHELF | CODE    |     |
|------------|---------|-----|
| FINISH     |         | 140 |
| CHROME     | 006 106 | 140 |