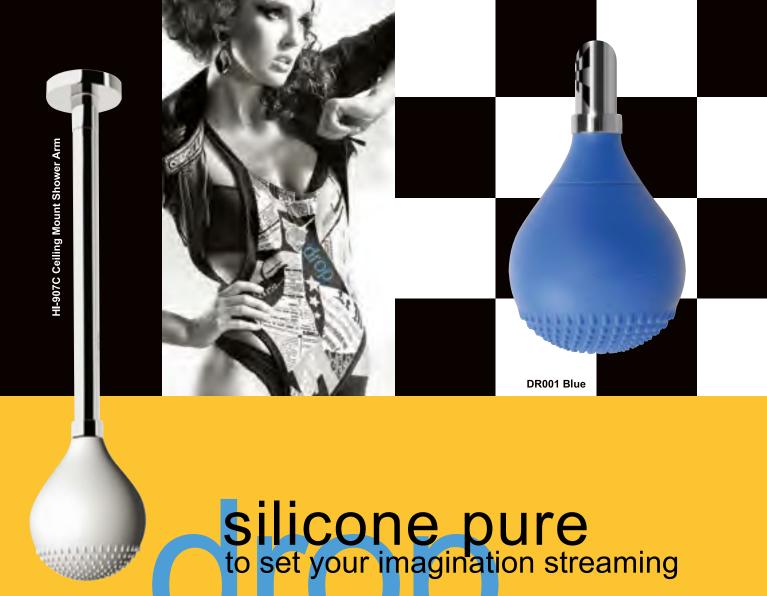

#### **Drop Shower Head**

|                         | CODE                    |            |
|-------------------------|-------------------------|------------|
| COLOUR                  |                         |            |
| blue<br>White<br>Yellow | DR001<br>DR002<br>DR003 | Ø20 34 T P |

#### **Wall Mount Shower Arm**

|        | CODE         |     |       |
|--------|--------------|-----|-------|
| FINISH |              |     |       |
| CHROME | HI-906A      |     |       |
|        |              | 330 |       |
|        |              |     | Ø19   |
|        |              |     | 0     |
|        |              |     |       |
| 1      |              |     | 7 / 2 |
|        | 54 9         |     |       |
|        | <u> </u>     |     |       |
|        |              |     |       |
|        | $(\bigcirc)$ |     |       |
|        |              |     |       |

#### **Ceiling Mount Shower Arm**

|        | CODE    |    |
|--------|---------|----|
| FINISH |         |    |
| CHROME | HI-907C |    |
|        | 432     |    |
| Ø19    |         | l  |
|        |         | 24 |

#### **Wall Mount Shower Arm**

10 year warranty - Italian made and design - WELS 3 Star 7.5L/min.

**Fashionably water-wise** the Drop shower is one of the most ironic yet practical eco-friendly shower heads on the market. Inspired by the shape of a water drop it is made of silicone giving it a thermal stability of up to 250 degrees and a high resistance to oxygen, ozone and sunlight.