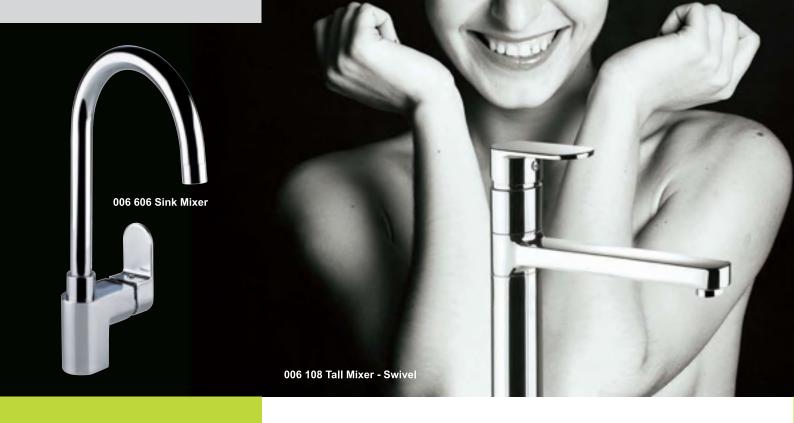

#### Sink Mixer

|        | CODE    |     |
|--------|---------|-----|
| FINISH |         |     |
| CHROME | 006 606 | 242 |
|        |         | 54  |

#### Tall Mixer - Swivel

|        | CODE    |     |
|--------|---------|-----|
| FINISH |         |     |
| CHROME | 006 108 | 259 |
|        |         | 05  |