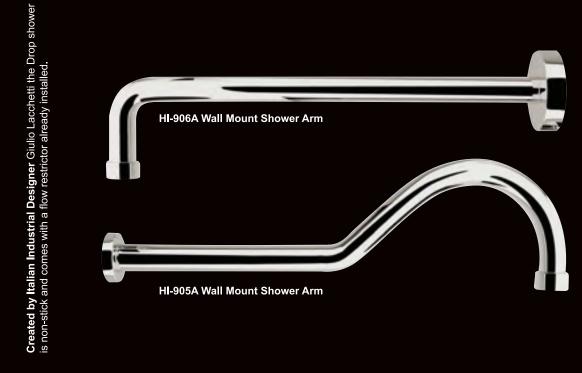

#### **Wall Mount Shower Arm**

|        | CODE         |     |       |
|--------|--------------|-----|-------|
| FINISH |              |     |       |
| CHROME | HI-906A      |     |       |
|        |              | 330 |       |
|        |              |     | Ø19   |
|        |              |     | 0     |
|        |              |     |       |
| 1      |              |     | 7 / 2 |
|        | 54 9         |     |       |
|        | <u> </u>     |     |       |
|        |              |     |       |
|        | $(\bigcirc)$ |     |       |
|        |              |     |       |

#### **Wall Mount Shower Arm**

10 year warranty - Italian made and design - WELS 3 Star 7.5L/min.

**Fashionably water-wise** the Drop shower is one of the most ironic yet practical eco-friendly shower heads on the market. Inspired by the shape of a water drop it is made of silicone giving it a thermal stability of up to 250 degrees and a high resistance to oxygen, ozone and sunlight.