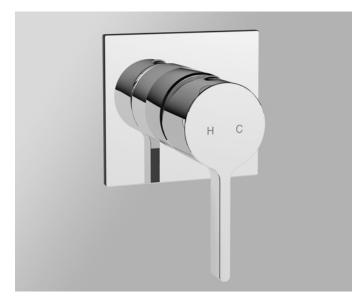

### **TOLEDO**

Wall Mixer - Polished Chrome Product Code: ALS-TOWM

#### **Features**

Solid Brass Construction
Stylish Chrome Plated Finish
15 Years Limited Manufacturers Warranty

Other Finishes - Matt Black\*

- Matt White\*
- Bronze\*
- Aged Bronze\*
- Rose Gold\*
- Platinum\*
- Copper\*
- Brass\*
- Antique Brass\*