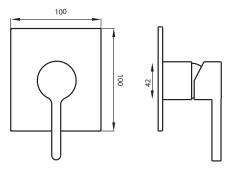

# paco jaanson

### **TOLEDO**

Wall Mixer - Polished Chrome Product Code: ALS-TOWM



# **DESCRIPTION**

People are forever looking for goods that will make a statement, will inspire, reflect their individuality and are designed to last.

Consumers requirements are the nucleus for every aspect of each product developed, and is reflected in each finished item.

Inherent in every Toledo component are the best grade materials steming from the highest level of thinking.



#### Dimensions

100mm (w) x 86mm (d) x 100mm (h)



#### **Features**

Solid Brass Construction
Stylish Chrome Plated Finish
15 Years Limited Manufacturers Warranty

Other Finishes - Matt Black\*

- Matt White\*
- Bronze\*
- Aged Bronze\*
- Rose Gold\*
- Platinum\*
- Copper\*
- Brass\*
- Antique Brass\*

**Body Extension Kit Available** 

\*By Special Order

## PRICING STRUCTURE

Retail Pricing:

Chrome Plated Brass Body Extension Kit ALS-ISMEXT \$195.00 gst inclusive \$44.00 gst inclusive

PACO JAANSON BATHROOM INNOVATIONS

Copyright ® 2015 All rights reserved

Telephone: 1800 006 260

Email - info@pacojaanson.com.au

www.pacojaanson.com.au