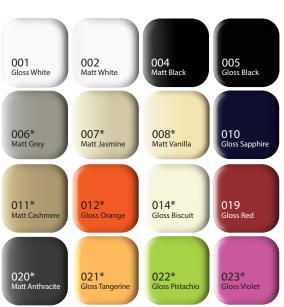

## PRICING STRUCTURE

Retail Pricing: Gloss White \$1,700.00 gst inclusive All Colours and Matt \$2,550.00 gst inclusive Dimensions 580mm (w) x 440mm Base (d) x 850mm (h)

\*Indent Order Only

**Features** 