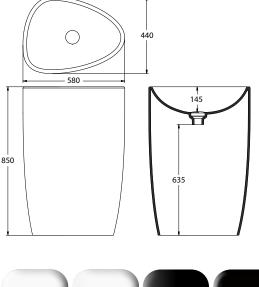

## PRICING STRUCTURE

Retail Pricing: Gloss White \$1,700.00 gst inclusive All Colours and Matt \$2,550.00 gst inclusive Dimensions 580mm (w) x 440mm Base (d) x 850mm (h)

\*Indent Order Only

**Features** 