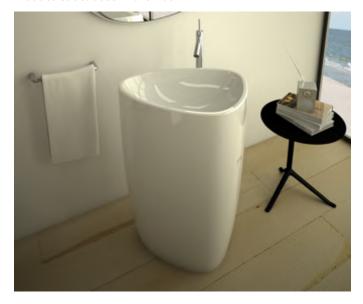

## **DESCRIPTION**

Etna free Standing Wash basin breaks the mold of standard geometry, to give a unique expression, an individual quality to last the test of time.

Practical in application and stunningly aesthetic makes Etna a collectable piece to any home.

Each material has it's own language, the final result determined by the connection between form and concept. Quality and comfort.

Elegant, spotless, and graceful, Etna's shape is as pleasing to look at, as it is easy to clean.