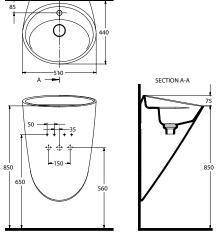

#### Dimensions 510mm (w) x 440mm (d)

\*Indent Order Only

**Features** 

Material: Ceramic

Wall Hung Monoblock Washbasin Integrated Ceramic Waste Included

Designer Claudia Damelon