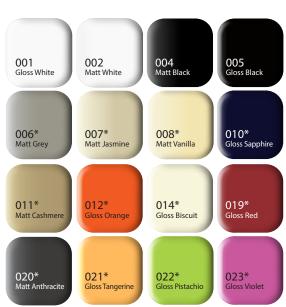

\*Indent Order Only

**Features** 

Material: Ceramic

Wall Hung Monoblock Washbasin Integrated Ceramic Waste Included

Designer Claudia Damelon

## PRICING STRUCTURE

**Retail Pricing:** 

Gloss White \$940.00 gst inclusive All Colours and Matt \$1,410.00 gst inclusive PACO JAANSON BATHROOM INNOVATIONS Copyright ® 2015 All rights reserved

Telephone: 1800 006 260