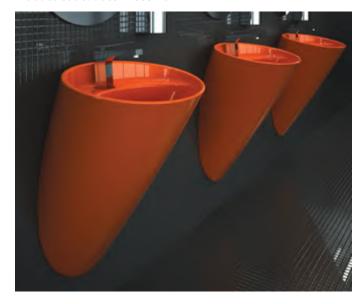

## **BOCCHI**

Venice - Wall Hung Basin Product Code: bocchi1083 - 012

# **DESCRIPTION**

To create simple shapes with a unique elegance, these few words express the soul of Bocchi series. Clean and essential geometries make Bocchi a timeless item and not a fad.

Venice Wall Hung Basin is both practical and self containing.. Like a work of art, Venice is simply wall hung & made from a single piece of vitreous china, inorder to give a seemless and smooth appearance.

\*Indent Order Only

**Features** 

Material: Ceramic

Wall Hung Monoblock Washbasin Integrated Ceramic Waste Included

Designer Claudia Damelon