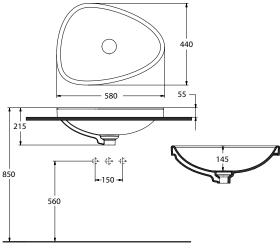

#### **Dimensions**

580mm (w) x 440mm Base (d) x 215mm (h)

004 Matt Black

008\*

014\*

022\*

005 Gloss Black

010 Gloss Sapphire