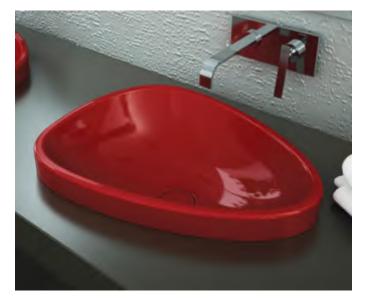

#### **BOCCHI**

Etna - Drop In Basin Product Code: bocchi1112 - 019

019 Gloss Red

023\* Gloss Violet

## To create simple shapes with a unique elegance, these few words express the soul of Bocchi series. Clean and essential geometries make Bocchi a timeless item and not a fad.

**DESCRIPTION** 

Etna Drop in basin breaks the boundaries of standard geometry to deliver a sleek modern design, its stepped rim allows for most of its depth to be concealed beneath the bench top.

Elegant, spotless, and graceful, Etna's shape is as pleasing to look at, as it is easy to clean.

Designer Claudia Damelon