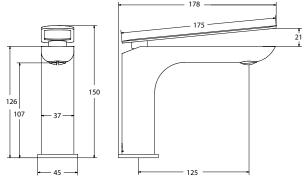

#### Dimensions

37mm (w) x 178mm (d) x 150mm (h)

Kelly Hoppen

Made in Italy

Water Mark Australian Standard

Projection: 125mm

Main Body - Single Casted Piece

5 Star - Wels 5 Litres / Min