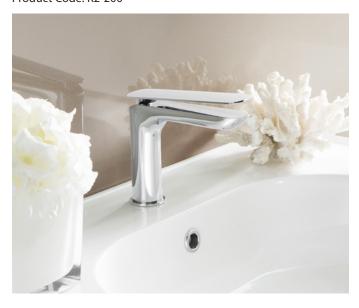

## KELLY HOPPEN 65 IB RUBINETTERIE

KH Zero 2 - Basin Mixer Product Code: K2-200

#### Dimensions

37mm (w) x 178mm (d) x 150mm (h)

Kelly Hoppen

Made in Italy

Water Mark Australian Standard

Projection: 125mm

Main Body - Single Casted Piece

5 Star - Wels 5 Litres / Min