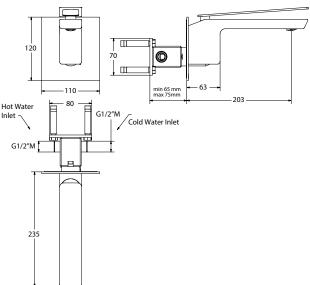

#### Dimensions

110mm (w) x 235mm (d) x 130mm (h)

#### PRICING STRUCTURE

Retail Pricing: Chrome Plated Solid Brass \$990.00 gst inclusive

Made in Italy

Projection: 203mm

Water Mark Australian Standard

5 Star - Wels 5 Litres / Min

5 Year Limited -

**Manufacturers Warranty** 