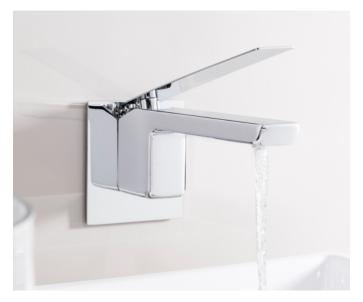

## KELLY HOPPEN 65 IB RUBINETTERIE

KH Zero 3 - Wall Spout Square Product Code: K3-206

#### PRICING STRUCTURE

Retail Pricing: Chrome Plated Solid Brass \$990.00 gst inclusive

Made in Italy

Projection: 203mm

Water Mark Australian Standard

5 Star - Wels 5 Litres / Min

5 Year Limited -

**Manufacturers Warranty** 