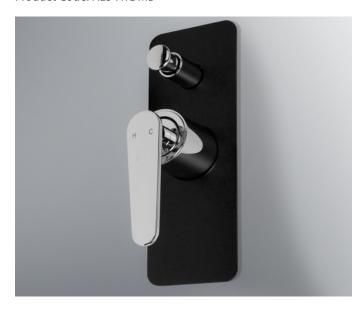

## ATLANTA

Wall Diverter Mixer - Polished Chrome / Matt Black Product Code: ALS-ATDMB

## PRICING STRUCTURE

Retail Pricing: Polished Chrome / Matt Black \$383.50 gst inclusive Dimensions 70mm (w) x 37mm (d) x 200mm (h)

John Gulbenkoglu

Features
Solid Brass Construction
Minimalist Styling
Immaculate Polished Chrome
15 Years Limited Manufacturers Warranty
Available in full Polished Chrome