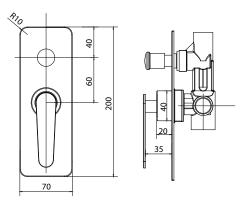

## PRICING STRUCTURE

Retail Pricing: Polished Chrome / Matt Black \$383.50 gst inclusive Dimensions 70mm (w) x 37mm (d) x 200mm (h)

John Gulbenkoglu

Features
Solid Brass Construction
Minimalist Styling
Immaculate Polished Chrome
15 Years Limited Manufacturers Warranty
Available in full Polished Chrome