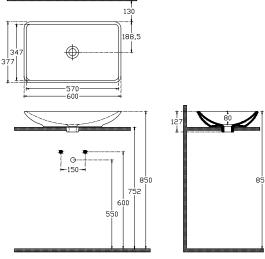

## paco jaanson

ISVEA 🕢 1962 ITALIA

Sisteme Y - 600mm Basin White Product Code: ISV-10SF53060SV

Dimensions 600mm (w) x 377mm (d) x 127mm (h)