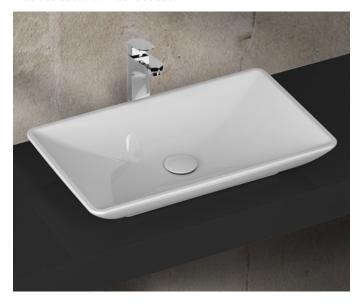

## paco jaanson

ISVEA 🕢 1962 ITALIA

Sisteme Y - 600mm Basin White Product Code: ISV-10SF53060SV

Dimensions 600mm (w) x 377mm (d) x 127mm (h)