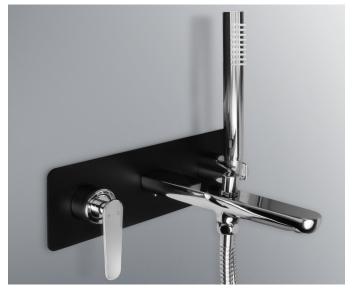

### ATLANTA

Wall Mixer with Spout + Handshower - Polished Chrome / Matt Black Product Code: ALS-ATWMSHMB

## PRICING STRUCTURE

Retail Pricing: Polished Chrome / Matt Black \$637.00 gst inclusive

Features

WaterMark

AS/NZS 3662

Minimalist Styling

Immaculate Polished Chrome

3 Star-Wels 9.0 Litres Per Minute ( Handshower)