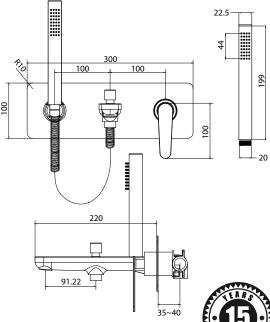

# paco jaanson

### ATLANTA

Wall Mixer with Spout + Handshower - Polished Chrome / Matt Black Product Code: ALS-ATWMSHMB



#### Dimensions 300mm (w) x 220mm (d) x 100mm (h)



## **DESCRIPTION**

John Gulbenkoglu designs products as well as traveling the world identifying trends in form and function in design and architecture and more specifically for the bathroom. He has the thankless task of liaising with international product designers in order to adapt new products to the needs of the Australian market conditions.

Born in Istanbul, John has a master of architecture degree from ITU; In his earlier career as an avant-garde architect, he has helped shape the fusion of eastern and western trends during the 70s.

Now based in Melbourne, as he identifies and adapts the latest trends in the bath-ware industry, he helps us all to celebrate what has now become synonymous with creativity for bathroom products.

## PRICING STRUCTURE

Retail Pricing: Polished Chrome