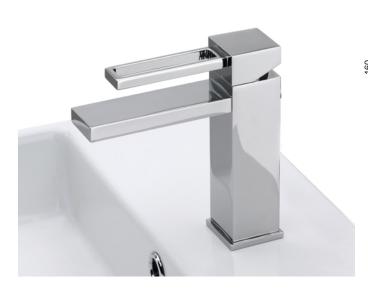

## JEKYLL+HYDE 👪 IB RUBINETTERIE

Basin Mixer

Product Code: DJ200 - Open Handle or DJ200RU - Solid Handle

### **DESCRIPTION**

Inspired by the Robert Louis Stevenson classic, and a desire to turn the bathroom into a place where people can go to 'transform' themselves from a stressed Mr Hyde-like character back into a serene, composed Dr Jeckyll.

The mixer taps feature an eye-catching, squarish geometrical design, and are available with spout and wall diverters, in a range of different sizes and styles to suit any bathroom transformation.

Let your darker side run wild.