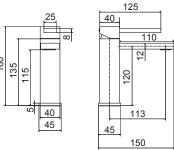

#### Dimensions

40mm (w) x 150mm (d) x 160mm (h)

Design Davide Bregoli

Features
Solid Brass Construction
5 Star - Wels 5 Litres / Min
5 Years Limited Warranty
Other Finishes - Brushed Nickel\*