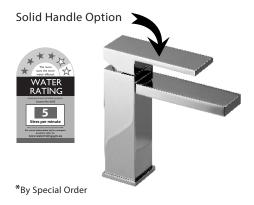

## JEKYLL+HYDE 👪 IB RUBINETTERIE

Basin Mixer

Product Code: DJ200 - Open Handle or DJ200RU - Solid Handle

#### Dimensions

40mm (w) x 150mm (d) x 160mm (h)

Design Davide Bregoli

Features
Solid Brass Construction
5 Star - Wels 5 Litres / Min
5 Years Limited Warranty
Other Finishes - Brushed Nickel\*