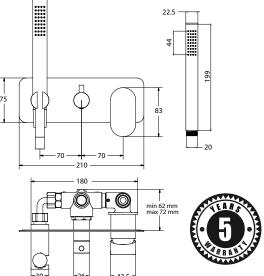

#### Dimensions

210mm (w) x 90mm (d) x 75mm (h)

Water Mark Australian Standard

2 Outlets allow for Bath Spout and/or Showers as well as Existing Handshowers

3 Star - Wels 9 Litres Per Minute (Handshower)

5 Year Limited Manufacturers Warranty