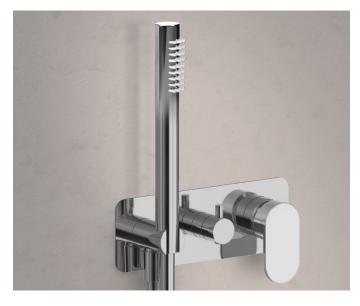

## KELLY HOPPEN 65 IB RUBINETTERIE

KH Zero 2 - Hand Shower Mixer with 2 Outlets Product Code: K2-314

#### Dimensions

210mm (w) x 90mm (d) x 75mm (h)

Water Mark Australian Standard

2 Outlets allow for Bath Spout and/or Showers as well as Existing Handshowers

3 Star - Wels 9 Litres Per Minute (Handshower)

5 Year Limited Manufacturers Warranty