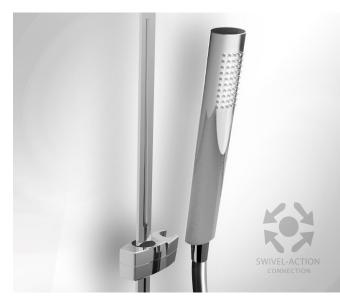

## Nuova Osmo

Ellittico - Single Function Hand Shower Product Code: NUOVA-SLET4171

## DESCRIPTION

Nuova Osmo - a truly brilliant range emerging from the studios of high fashion & exported to the bathroom world.

This is the first in the collection that explores the ellipse as the basic geometric shape creating an infinite range of possibilities.

## PRICING STRUCTURE

**Retail Pricing: Chrome Plated Brass** \$498.00 gst inclusive **Rail Dimensions** 89mm (w) x 51mm (d) x 903mm (h) Handshower Dimensions 35mm (w) x 21.5mm (d) x 204mm (h)

(Anti-Torsion) 1.5m Hose Silver PVC - Easy Clean Hose Anticalcination Head Single Function Shower Set 3 Star - Wels 9 Lpm (Handshower) 7 Years Limited Manufacturers Warranty 1 Year Limited Commercial Warranty