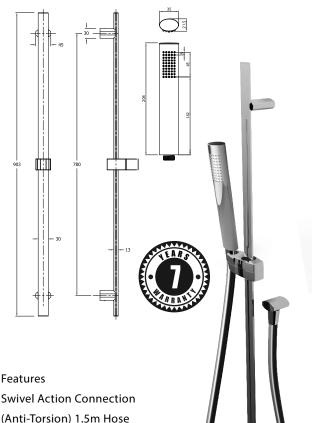

## PRICING STRUCTURE

**Retail Pricing: Chrome Plated Brass** \$498.00 gst inclusive **Rail Dimensions** 89mm (w) x 51mm (d) x 903mm (h) Handshower Dimensions 35mm (w) x 21.5mm (d) x 204mm (h)

(Anti-Torsion) 1.5m Hose Silver PVC - Easy Clean Hose Anticalcination Head Single Function Shower Set 3 Star - Wels 9 Lpm (Handshower) 7 Years Limited Manufacturers Warranty 1 Year Limited Commercial Warranty