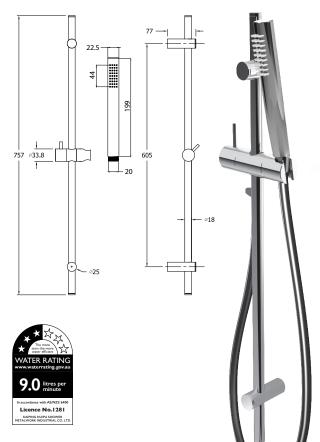

# PRICING STRUCTURE

Retail Pricing: Chrome Plated Brass \$290.00 gst inclusive Rail Dimensions 84mm (w) x 77mm (d) x 757mm (h) Handshower Dimensions 22.5mm (w) x 22.5mm (d) x 200mm (h)

#### Features

Swivel Action Connection

- (Anti-Torsion) 1.5m Hose
- Silver PVC Easy Clean Hose
- Anticalcination Head
- Single Function Shower Set
- 3 Star Wels 9 Litres Per Minute (Handshower)
- 7 Years Limited Manufacturers Warranty
- 1 Year Limited Commercial Warranty