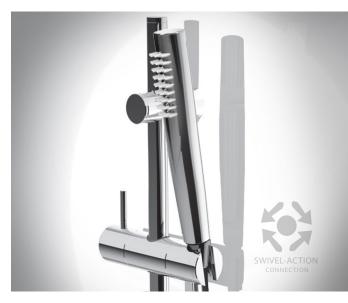

#### Features

Swivel Action Connection

- (Anti-Torsion) 1.5m Hose
- Silver PVC Easy Clean Hose
- Anticalcination Head
- Single Function Shower Set
- 3 Star Wels 9 Litres Per Minute (Handshower)
- 7 Years Limited Manufacturers Warranty
- 1 Year Limited Commercial Warranty