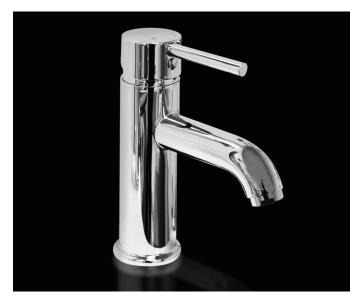

## RONDO

Milano Basin Mixer - Polished Chrome Product Code: ALS-1248

#### Features

Minimalist Basin Mixer Tap Heavyweight Solid Brass Construction Stylish Chrome Plated Finish Suitable for Basins - One Pre-Drilled Hole 15 Years Limited Manufacturers Warranty 6 Star Wels 4 Litres / Min Other Finishes - Matt Black\*