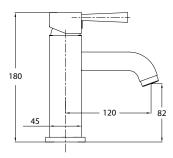

# paco jaansōn

## RONDO

Milano Basin Mixer - Polished Chrome Product Code: ALS-1248



#### Dimensions 45mm (w) x 147mm (d) x 180mm (h)





#### DESCRIPTION

The Rondo Range is a select group of exceptional pieces of high-quality design, artistic and hi-tech. Captivating and enthralling there is something to enhance any bathroom space that is designed with an evolutionary flair and suitable for the consumer that demands the highest level of finish.

Crafting a range involves attending to every aspect of bathroom space innovation and future direction and advancement. The design approach is focused on identifying the value of achieving a rich and performative user experience, both physical and visual. It is critical as part of each products performance and to maintain a level of impact that is as vital as it is functional.

#### Features

Minimalist Basin Mixer Tap Heavyweight Solid Brass Construction Stylish Chrome Plated F