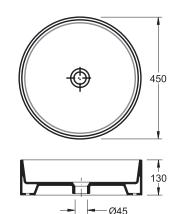

Scarabeo's philosophy is to make the washbasin the focal point of the bathroom, and to make every effort to come up with new ranges and models for an increasingly demanding market, and to concentrate more on the quality and uniqueness of the products than on large quantities. Dimensions 450mm (w) x 450mm (d) x 130mm (h)