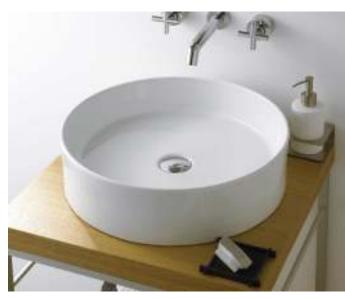

## Scarabeo Chicago

Bench Mount Basin - White Product Code: VAL-Chicago

Bench Mounted Ceramic Basin Plug + Waste Not Included 5 Years Replacement Warranty Without Overflow Made in Italy