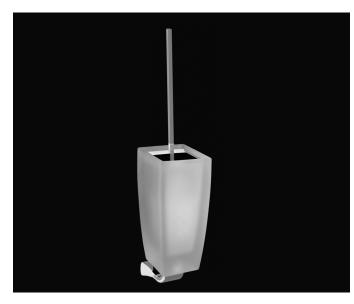

## CA'POLO

Bathroom Accessories - Toilet Brush & Holder Product Code: HI-66039

#### DESCRIPTION

Curves contrast against straight edges yet retain purpose and course. Ca'polo selection locks together delicacy and strength.

Finished in chrome the Ca'polo selection will lift and enhance all surroundings.