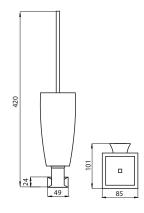

### PRICING STRUCTURE

Retail Pricing: Chrome Plated Brass \$132.00 gst inclusive

Dimensions 85mm (w) x 101mm (d) x 420mm (h)

Features Stylish Chrome Plated Finish 7 Years Limited Manufacturers Warranty 1 Year Limited Commercial Warranty Complete Range