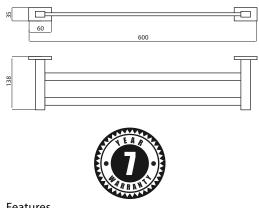

#### **Dimensions**

600mm (w) x 138mm (d) x 35mm (h)

#### **Features**

Stylish Chrome Plated Finish 7 Years Limited Manufacturers Warranty 1 Year Limited Commercial Warranty Complete Range

PACO JAANSON BATHROOM INNOVATIONS Copyright © 2019. All rights reserved. Created: 05th September 2022.