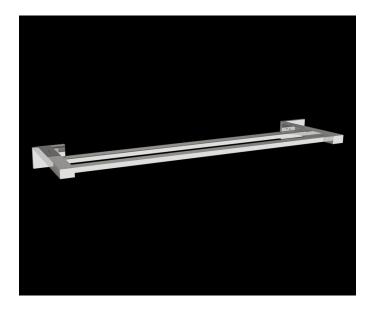

### **ELYSIUM**

Bathroom Accessories - Double Towel Rail Product Code: HI-23036D-6

## **DESCRIPTION**

Sharp with a conviction of shape and subtle organic finish.

The Elysium selection is hard edged and purposeful combined with a high level of refinement, quality and excellence, fitting naturally in with any modern bathroom design.