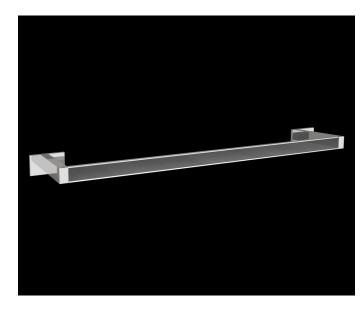

### **ELYSIUM**

Bathroom Accessories - Metal Shelf Product Code: HI-23037

## **DESCRIPTION**

Sharp with a conviction of shape and subtle organic finish.

The Elysium selection is hard edged and purposeful combined with a high level of refinement, quality and excellence, fitting naturally in with any modern bathroom design.