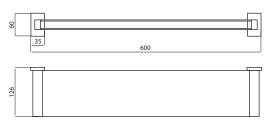

# paco jaanson

### **ELYSIUM**

Bathroom Accessories - Metal Shelf Product Code: HI-23037



## **DESCRIPTION**

Sharp with a conviction of shape and subtle organic finish.

The Elysium selection is hard edged and purposeful combined with a high level of refinement, quality and excellence, fitting naturally in with any modern bathroom design.

elysium |i'lizēem; i'lē-|

True Heaven.



## PRICING STRUCTURE

Retail Pricing: Chrome Plated Brass \$168.00 gst inclusive

#### **Dimensions**

600mm (w) x 126mm (d) x 60mm (h)





#### **Features**

Stylish Chrome Plated Finish
7 Years Limited Manufacturers Warranty
1 Year Limited Commercial Warranty
Complete Range



PACO JAANSON BATHROOM INNOVATIONS Copyright © 2019. All rights reserved. Created: 05th September 2022.

Telephone: 1800 006 260

Email - info@pacojaanson.com.au

www.pacojaanson.com.au