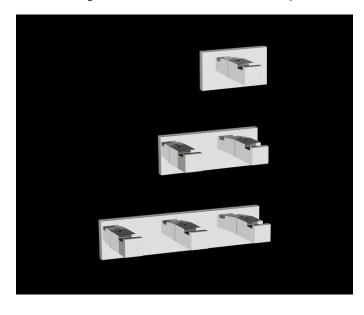

## **ELYSIUM**

Bathroom Accessories - Robe Hooks HI-23038S (Single) / HI-23038D (Double) / HI-23038T (Triple)

## **DESCRIPTION**

Sharp with a conviction of shape and subtle organic finish.

The Elysium selection is hard edged and purposeful combined with a high level of refinement, quality and excellence, fitting naturally in with any modern bathroom design.