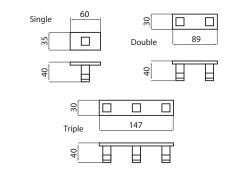

# paco jaanson

## **ELYSIUM**

Bathroom Accessories - Robe Hooks HI-23038S (Single) / HI-23038D (Double) / HI-23038T (Triple)



## **DESCRIPTION**

Sharp with a conviction of shape and subtle organic finish.

The Elysium selection is hard edged and purposeful combined with a high level of refinement, quality and excellence, fitting naturally in with any modern bathroom design.

elysium |i'lizēem; i'lē-|

True Heaven.



Retail Pricing:

HI-23038S (Single) HI-23038D (Double) HI-23038T (Triple) \$39.00 gst inc. \$51.00 gst inc. \$76.00 gst inc.

#### Dimensions

60 / 89 / 147mm (w) x 40mm (d) x 30mm (h)





### **Features**

Stylish Chrome Plated Finish
7 Years Limited Manufacturers Warranty
1 Year Limited Commercial Warranty
Complete Range



PACO JAANSON BATHROOM INNOVATIONS Copyright © 2019. All rights reserved. Created: 05th September 2022.

Telephone: 1800 006 260

Email - info@pacojaanson.com.au www.pacojaanson.com.au