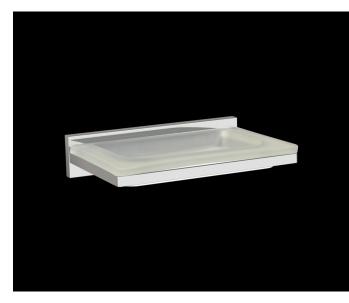

# ELYSIUM

Bathroom Accessories - Soap Dish Product Code: HI-23034

### Dimensions 134mm (w) x 98mm (d) x 30mm (h)

Features Stylish Chrome Plated Finish 7 Years Limited Manufacturers Warranty 1 Year Limited Commercial Warranty Complete Range

-

PACO JAANSON BATHROOM INNOVATIONS Copyright © 2019. All rights reserved. Created: 05th September 2022.

### DESCRIPTION

Sharp with a conviction of shape and subtle organic finish.

The Elysium selection is hard edged and purposeful combined with a high level of refinement, quality and excellence, fitting naturally in with any modern bathroom design.