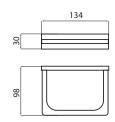

### Dimensions 134mm (w) x 98mm (d) x 30mm (h)

Features Stylish Chrome Plated Finish 7 Years Limited Manufacturers Warranty 1 Year Limited Commercial Warranty Complete Range

-

PACO JAANSON BATHROOM INNOVATIONS Copyright © 2019. All rights reserved. Created: 05th September 2022.