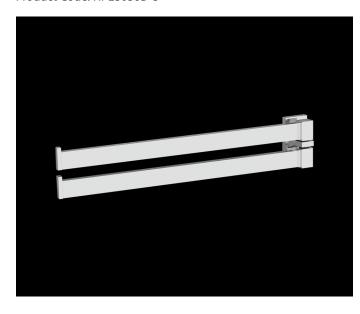

### **ELYSIUM**

Bathroom Accessories - Swivel Towel Rail Product Code: HI-23036D-3

## **DESCRIPTION**

Sharp with a conviction of shape and subtle organic finish.

The Elysium selection is hard edged and purposeful combined with a high level of refinement, quality and excellence, fitting naturally in with any modern bathroom design.