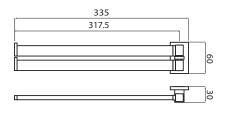

# paco jaanson

### **ELYSIUM**

Bathroom Accessories - Swivel Towel Rail Product Code: HI-23036D-3



## **DESCRIPTION**

Sharp with a conviction of shape and subtle organic finish.

The Elysium selection is hard edged and purposeful combined with a high level of refinement, quality and excellence, fitting naturally in with any modern bathroom design.

elysium |i'lizēem; i'lē-|

True Heaven.



## PRICING STRUCTURE

Retail Pricing: Chrome Plated Brass \$150.00 gst inclusive

#### **Dimensions**

335mm (w) x 30mm (d) x 60mm (h)





#### **Features**

Stylish Chrome Plated Finish
7 Years Limited Manufacturers Warranty
1 Year Limited Commercial Warranty
Complete Range



PACO JAANSON BATHROOM INNOVATIONS Copyright © 2019. All rights reserved. Created: 05th September 2022.

Telephone: 1800 006 260

Email - info@pacojaanson.com.au

www.pacojaanson.com.au