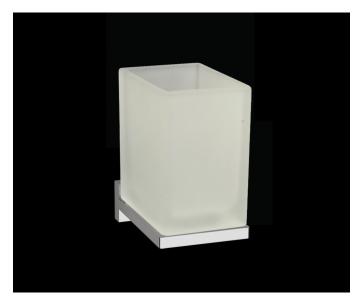

## ELYSIUM

Bathroom Accessories - Toothbrush Holder Product Code: HI-23031

#### DESCRIPTION

Sharp with a conviction of shape and subtle organic finish.

The Elysium selection is hard edged and purposeful combined with a high level of refinement, quality and excellence, fitting naturally in with any modern bathroom design.

### PRICING STRUCTURE

Retail Pricing: Chrome Plated Brass \$90.00 gst inclusive Dimensions 68mm (w) x 74mm (d) x 120mm (h)

Features Stylish Chrome Plated Finish 7 Years Limited Manufacturers Warranty 1 Year Limited Commercial Warranty Complete Range