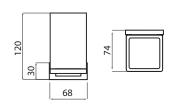

### PRICING STRUCTURE

Retail Pricing: Chrome Plated Brass \$90.00 gst inclusive Dimensions 68mm (w) x 74mm (d) x 120mm (h)

Features Stylish Chrome Plated Finish 7 Years Limited Manufacturers Warranty 1 Year Limited Commercial Warranty Complete Range