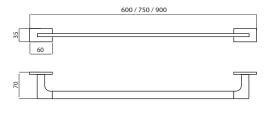

# paco jaanson

### **ELYSIUM**

Bathroom Accessories - Towel Rail HI-23036S-6 (600mm) / HI-23036S-7 (750mm) / HI-23036S-9 (900mm)



## **DESCRIPTION**

Sharp with a conviction of shape and subtle organic finish.

The Elysium selection is hard edged and purposeful combined with a high level of refinement, quality and excellence, fitting naturally in with any modern bathroom design.

elysium |i'lizēem; i'lē-|

True Heaven.

Jeres In

#### **Dimensions**

600 / 750 / 900mm (w) x 70mm (d) x 35mm (h)





#### **Features**

Stylish Chrome Plated Finish
7 Years Limited Manufacturers Warranty
1 Year Limited Commercial Warranty
Complete Range



## PRICING STRUCTURE

Retail Pricing:

HI-23036S-6 (600mm) HI-23036S-7 (750mm) HI-23036S-9 (900mm) \$99.00 gst inc. \$111.00 gst inc. \$126.00 gst inc.

PACO JAANSON BATHROOM INNOVATIONS Copyright © 2019. All rights reserved. Created: 05th September 2022.

Telephone: 1800 006 260 Email - info@pacojaanson.com.au

www.pacojaanson.com.au