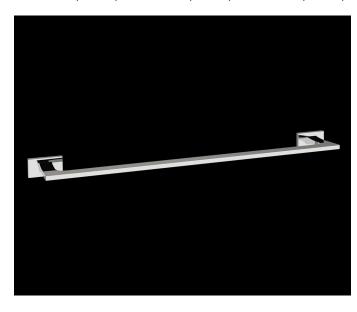

### **ELYSIUM**

Bathroom Accessories - Towel Rail HI-23036S-6 (600mm) / HI-23036S-7 (750mm) / HI-23036S-9 (900mm)

## **DESCRIPTION**

Sharp with a conviction of shape and subtle organic finish.

The Elysium selection is hard edged and purposeful combined with a high level of refinement, quality and excellence, fitting naturally in with any modern bathroom design.

#### **Features**

Stylish Chrome Plated Finish
7 Years Limited Manufacturers Warranty
1 Year Limited Commercial Warranty
Complete Range