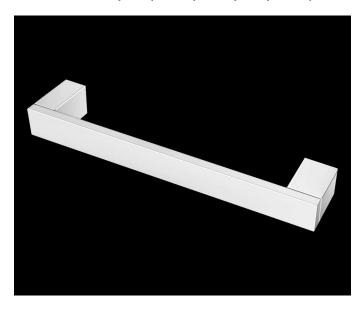

### **SEGOVIA**

Bathroom Accessories - Towel Rails Product Code: HI-SQ8020 (300mm) / HI-SQ8030 (600mm)

#### **Features**

Stylish Chrome Plated Finish
7 Years Limited Manufacturers Warranty
1 Year Limited Commercial Warranty
Complete Range

## **DESCRIPTION**

Every piece in the Segovia range is the result of an evolution of thought and purpose that can only be achieved with the collaboration of knowledge and experience of the best professionals drawn from architecture, graphic, industrial & fashion design. All these disciplines brought together to develop and create something truely special.