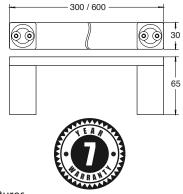

# paco jaanson

### **SEGOVIA**

Bathroom Accessories - Towel Rails Product Code: HI-SQ8020 (300mm) / HI-SQ8030 (600mm)



#### Dimensions

300 / 600mm (w) x 65mm (d) x 30mm (h)



#### **Features**

Stylish Chrome Plated Finish
7 Years Limited Manufacturers Warranty
1 Year Limited Commercial Warranty
Complete Range

## **DESCRIPTION**

Every piece in the Segovia range is the result of an evolution of thought and purpose that can only be achieved with the collaboration of knowledge and experience of the best professionals drawn from architecture, graphic, industrial & fashion design. All these disciplines brought together to develop and create something truely special.

Whether selected for quality, for design or for function the Segovia Range strives to please well into the future.



### PRICING STRUCTURE

Retail Pricing:

HI-SQ8020 (300mm) HI-SQ8030 (600mm) \$54.00 gst inclusive \$68.00 gst inclusive

### PACO JAANSON BATHROOM INNOVATIONS

Copyright © 2019. All