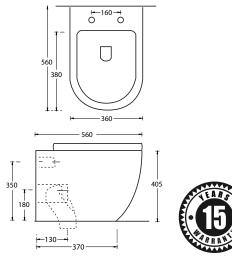

#### Dimensions 360mm (w) x 560mm (d) x 405mm (h)

Quality and comfort.

Features
Suitable with Concealed Cistern
P-Trap 180mm
Optional Strap 130mm - AU-003\* ( Not Included )
4 Star - Wels 4.5/3 Litres
Soft Close Seat
Made from Vitreous China
15 Years Limited Manufacturers Warranty