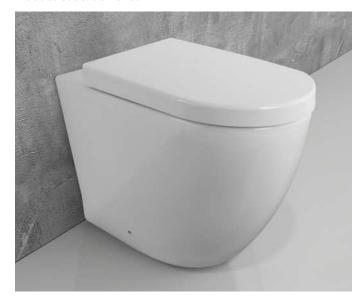

### **BELIG**

560mm Wall Faced Pan White Product Code: Be-2376B

# **DESCRIPTION**

Soft Sumptuous curves are the hallmark of the Belig Pan. Smooth lines enable ease of cleaning, while its curvacous nature helps to create a modern setting in any bathroom.

Each item has it's own language, the final result is determined by the connection between form and concept.