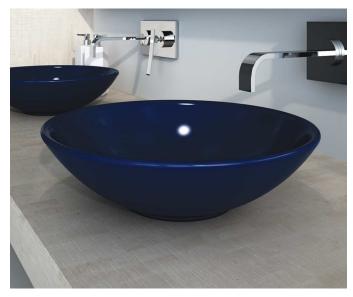

## BOCCHI

Luca - Vessel Basin Product Code: Bocchi1120 - 010

## DESCRIPTION

To create simple shapes with a unique elegance, these few words express the soul of Bocchi series. Clean and essential geometries make Bocchi a timeless item and not a fad.

Lucca's conical geometry uses classical lines to occupy minimum bench space with optimum usefulness.

Elegant, spotless, and graceful, Lucca's shape is as pleasing to look at, as it is easy to clean.

Designer Claudia Damelon

**Retail Pricing:** Gloss White \$450.00 gst inclusive All Colours and Matt \$675.00 gst inclusive