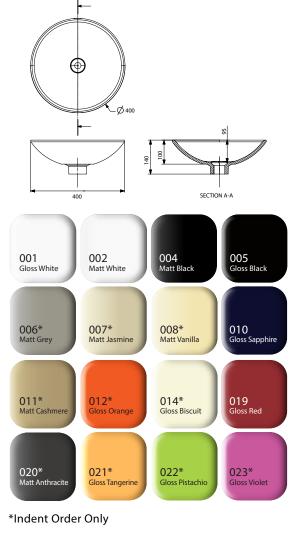

Elegant, spotless, and graceful, Lucca's shape is as pleasing to look at, as it is easy to clean.

Designer Claudia Damelon

**Retail Pricing:** Gloss White \$450.00 gst inclusive All Colours and Matt \$675.00 gst inclusive

Dimensions 400mm (d) x 140mm (h) x 100mm (i)

Features

Material: Ceramic

**Timeless Geometries** 

15 Years Limited Manufacturers Warranty

1 Year Limited Commercial Warranty

PACO JAANSON BATHROOM INNOVATIONS Copyright © 2019. All rights reserved. Updated: 08th May 2019.