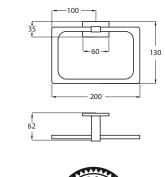

# paco jaanson

### **ELYSIUM**

Bathroom Accessories - Towel Ring Product Code: HI-23033



## **DESCRIPTION**

Sharp with a conviction of shape and subtle organic finish.

The Elysium selection is hard edged and purposeful combined with a high level of refinement, quality and excellence, fitting naturally in with any modern bathroom design.

elysium |i'lizēem; i'lē-|

True Heaven.



## PRICING STRUCTURE

Retail Pricing: Chrome Plated Brass \$66.00 gst inclusive

#### Dimensions

200mm (w) x 62mm (d) x 130mm (h)





#### **Features**

Stylish Chrome Plated Finish
7 Years Limited Manufacturers Warranty
1 Year Limited Commercial Warranty
Complete Range



PACO JAANSON BATHROOM INNOVATIONS
Copyright © 2019. All rights reserved. Created: 05th September 2022.

Telephone: 1800 006 260
Email - info@pacojaanson.com.au
www.pacojaanson.com.au