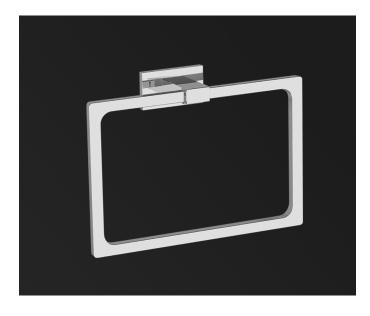

### **ELYSIUM**

Bathroom Accessories - Towel Ring Product Code: HI-23033

## **DESCRIPTION**

Sharp with a conviction of shape and subtle organic finish.

The Elysium selection is hard edged and purposeful combined with a high level of refinement, quality and excellence, fitting naturally in with any modern bathroom design.