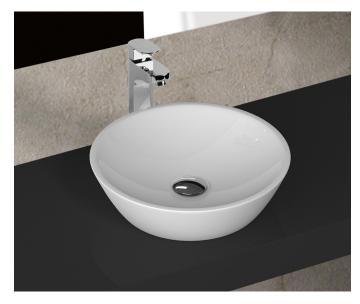

## paco jaanson

ISVEA 🔊 1962 ITALIA

Soluzione - 450mm Round Vessel Basin White Product Code: ISV-10SZ66045SV

## **DESCRIPTION**

The Soluzione collection, brings new production technologies and new design approaches to the field of vitrified ceramics.

Genesis Research & Design Innovation Center specializes in the production and design of vitrified ceramics products and gives credit to their broad product range, aesthetic alternatives and abundant design options.

The Soluzione series offers an alternative solution that complete the aesthetic understanding by its modern design, and meets different needs by its functional structure.