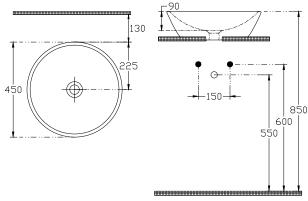

## **Dimensions**

450mm (w) x 450mm (d) x 129mm (h)

Features

Easy to Clean + Polish
Suitable for Furniture Mounting
Plug + Waste Not Included

**Material Ceramic** 

Vitreous china

15 Years Limited Manufacturers Warranty