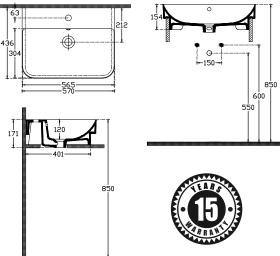

## **Dimensions**

570mm (w) x 436mm (d) x 154mm (h)

## PRICING STRUCTURE

**Retail Pricing:** Gloss White \$660.00 gst inclusive

With Taphole + Overflow Suitable for Furniture + Wall Mounting Plug + Waste Not Included Available in 480, 570 + 600mm 15 Years Limited Manufacturers Warranty 1 Year Limited Commercial Warranty