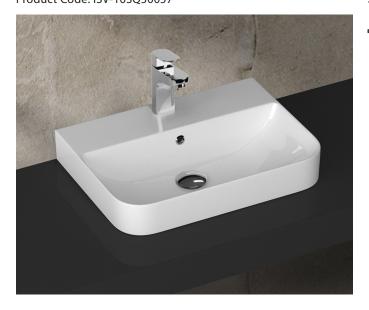

## paco jaanson

ISVEA (1962 ITALIA

Sott Aqua Sharp - 570mm Wall / Bench Basin White Product Code: ISV-10SO50057

## DESCRIPTION

The Sott Agua Sharp collection, designed and manufactured in Italy, offers fine detailing without compromising on practicality.

Understanding bathroom expectations in the best way and creating designs accordingly, the Nativita Design House carries out studies that generate solutions which develop the design culture of institutions.

Nativita Design House Studio impress by the diversity offered in the designs of the Isvea washbasin collection.

Consider this a statement piece that is both furniture and a dramatic focus for any bathroom.