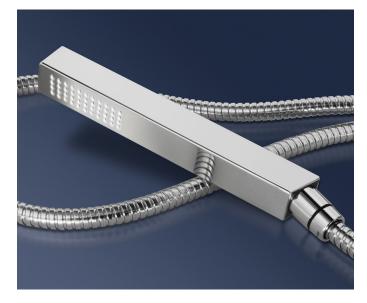

## PROJECTION

Quaddro Shower Rail Product Code: Hi-B286

Rail Dimensions 125mm (w) x 64mm (d) x 674mm (h)

Project Shower Rails offer the functionality of adjustable height for the unit along the standard wall rail. All products in the collection of rail showers have handsets that can be lifted and used as a hand shower which can be used to clean the body and the shower recess.

Hand showers offer the functionality of a fixed-point shower with the versatility of a moveable showerhead which can be used to clean the body and the shower recess.