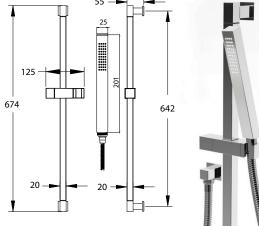

## PROJECTION

Quaddro Shower Rail Product Code: Hi-B286

Rail Dimensions 125mm (w) x 64mm (d) x 674mm (h)