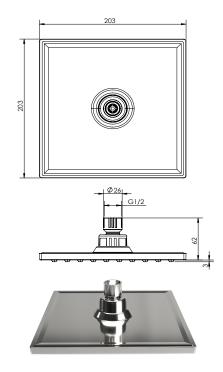

# paco jaansōn

## Projection

Square Shower Head 200mm - Polished Chrome Finish Product Code: Hi-990A



#### Dimensions 200mm (w) x 200mm (d) x 69mm (h)



### DESCRIPTION

Choosing the right shower for your bathroom is not just about good looks and design, it's also important to recognise the function you want it to perform in order to get the best possible result. It's about form + function, + the Projection Range offers something for every consideration.

This square rain shower head is large with a 200mm by 200mm edge, providing an indulgent rainfall of water. Its high quality finish and construction will look great in any bathroom, and its simple to install.

Distinction and magnificence emerges from the freshness of each design piece.

## PRICING STRUCTURE

Retail Pricing: Hi-990A Polished Chrome Finish \$109.00 gst inclusive

#### Features

Ceiling Mount Swivel included Wall + Ceiling Mount Arms Available Anticalcination Head Polishe