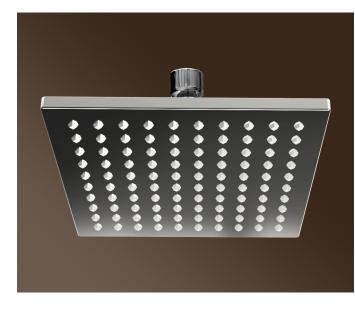

## Projection

Square Shower Head 200mm - Polished Chrome Finish Product Code: Hi-990A

This square rain shower head is large with a 200mm by 200mm edge, providing an indulgent rainfall of water. Its high quality finish and construction will look great in any bathroom, and its simple to install.