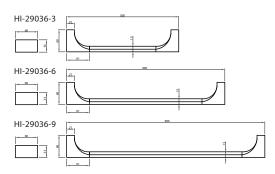

## QUADDRO

Bathroom Accessories - Towel Rails Product Code: HI-29036-3, HI-29036-6 + HI-29036-9

#### Dimensions 300, 600, 900mm (w) x 60mm (d) x 33mm (h)

## PRICING STRUCTURE

**Retail Pricing:** HI-29036-3 300mm

HI-29036-6 600mm

HI-29036-9 900mm \$98.00 gst inclusive \$109.00 gst inclusive \$129.00 gst inclusive

PACO JAANSON BATHROOM INNOVATIONS Copyright © 2019. All rights reserved. Updated: 26th May 2019.