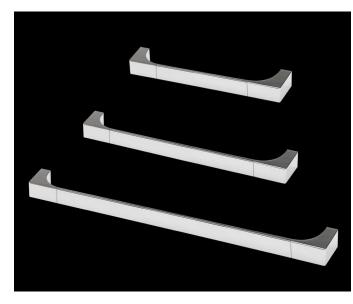

## QUADDRO

Bathroom Accessories - Towel Rails Product Code: HI-29036-3, HI-29036-6 + HI-29036-9

#### Dimensions 300, 600, 900mm (w) x 60mm (d) x 33mm (h)

#### Features

7 Years Limited Manufacturers Warranty 1 Year Limited Commercial Warranty Stylish Chrome Plate Finish **Complete Range** 