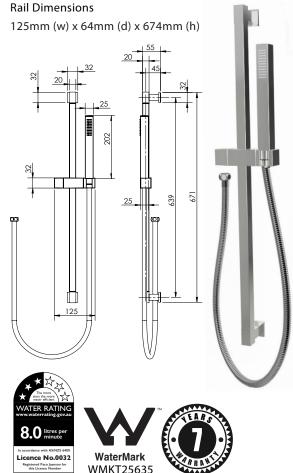

### **PROJECTION**

Quaddro Shower Rail Set - Polished Chrome Product Code: Hi-B286

#### Features

Single Function Hand Shower
7 Years Limited Manufacturers Warranty
1 Year Limited Commercial Warranty
3 Star - Wels 8.0 Litres Per Minute
Super Smooth Rail System
Optional Extras

- Round Elbow (Hi-C1) \$24.50 gst inclusive
- Square Elbow (Hi-C2SQ) \$38.50 gst inclusive