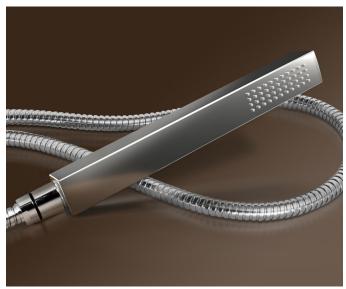

Project Shower Rails offer the functionality of adjustable height for the unit along the standard wall rail. All products in the collection of rail showers have hand sets that can be lifted and used as a hand shower which can be used to clean the body and the shower recess.

Hand showers offer the functionality of a fixed-point shower with the versatility of a moveable shower head which can be used to clean the body as well as the shower recess.

#### Features

Single Function Hand Shower
7 Years Limited Manufacturers Warranty
1 Year Limited Commercial Warranty
3 Star - Wels 8.0 Litres Per Minute
Super Smooth Rail System
Optional Extras

- Round Elbow (Hi-C1) \$24.50 gst inclusive
- Square Elbow (Hi-C2SQ) \$38.50 gst inclusive