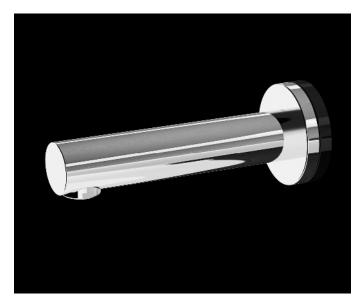

## RONDO

Bath Spout - Polished Chrome 180mm ALS-40894

DESCRIPTION

The Rondo Range is a select group of exceptional pieces of high-quality design, artistic and hi-tech. Captivating and enthralling there is something to enhance any bathroom space that is designed with an evolutionary flair and suitable for the consumer that demands the highest level of finish.

Dimensions 60mm (w) x 180mm (d) x 60mm (h)

Minimalist Bath Spout Heavyweight Solid Brass Construction Stylish Chrome Plated Finish

7 Years Limited Manufacturers Warranty

1 Year Limited Commercial Warranty