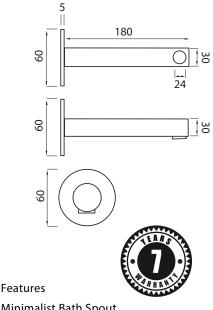

Dimensions 60mm (w) x 180mm (d) x 60mm (h)

Minimalist Bath Spout Heavyweight Solid Brass Construction Stylish Chrome Plated Finish

7 Years Limited Manufacturers Warranty

1 Year Limited Commercial Warranty