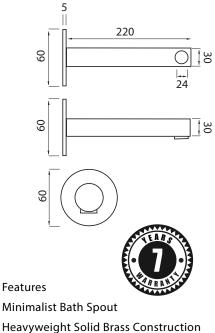

Dimensions 60mm (w) x 220mm (d) x 60mm (h)

Stylish Chrome Plated Finish 7 Years Limited Manufacturers Warranty

1 Year Limited Commercial Warranty

- Other Finishes Matt Black\*
  - Matt White\*
  - Bronze\*
  - Aged Bronze\* - Rose Gold\*
  - Platinum\*
  - Copper\*