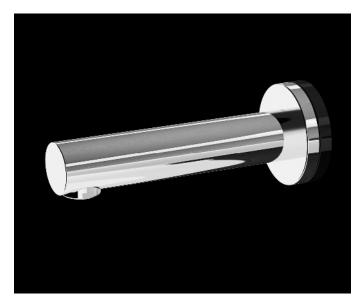

## RONDO

Bath Spout - Polished Chrome 220mm ALS-40899

DESCRIPTION

The Rondo Range is a select group of exceptional pieces of high-quality design, artistic and hi-tech. Captivating and enthralling there is something to enhance any bathroom space that is designed with an evolutionary flair and suitable for the consumer that demands the highest level of finish.

Dimensions 60mm (w) x 220mm (d) x 60mm (h)

Stylish Chrome Plated Finish 7 Years Limited Manufacturers Warranty

1 Year Limited Commercial Warranty

- Other Finishes Matt Black\*
  - Matt White\*
  - Bronze\*
  - Aged Bronze\* - Rose Gold\*
  - Platinum\*
  - Copper\*