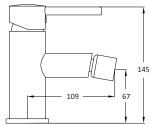

# paco jaanson

## RONDO

Bidet Mixer - Polished Chrome Product Code: ALS-7241



### Dimensions 35mm (w) x 147mm (d) x 145mm (h)





# **DESCRIPTION**

The Rondo Range is a select group of exceptional pieces of high-quality design, artistic and hi-tech. Captivating and enthralling there is something to enhance any bathroom space that is designed with an evolutionary flair and suitable for the consumer that demands the highest level of finish.

Crafting a range involves attending to every aspect of bathroom space innovation and future direction and advancement. The design approach is focused on identifying the value of achieving a rich and performative user experience, both physical and visual. It is critical as part of each products performance and to maintain a level of impact that is as vital as it is functional.

#### **Features**

Heavyweight Solid Brass Construction
Stylish Chrome Plated Finish
5 Star - Wels 5