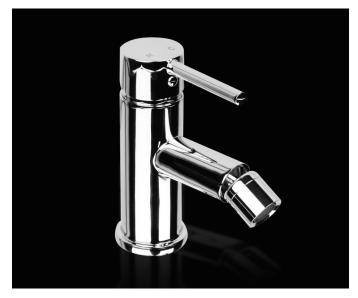

## RONDO

Bidet Mixer - Polished Chrome Product Code: ALS-7241

# **DESCRIPTION**

The Rondo Range is a select group of exceptional pieces of high-quality design, artistic and hi-tech. Captivating and enthralling there is something to enhance any bathroom space that is designed with an evolutionary flair and suitable for the consumer that demands the highest level of finish.

#### **Features**

Heavyweight Solid Brass Construction
Stylish Chrome Plated Finish
5 Star - Wels 5 Litres / Min
15 Years Limited Manufacturers Warranty
32mm Pop-up Waste Included
Other Finishes - Matt Black\*