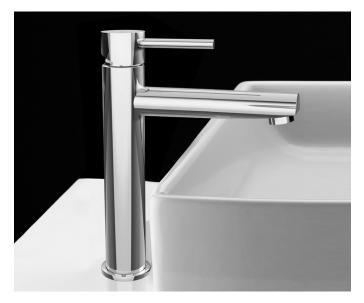

# RONDO

Tall Basin Mixer - Polished Chrome Product Code: ALS-ROTB2

## DESCRIPTION

The Rondo Range is a select group of exceptional pieces of high-quality design, artistic and hi-tech. Captivating and enthralling there is something to enhance any bathroom space that is designed with an evolutionary flair and suitable for the consumer that demands the highest level of finish.

#### Features

Solid Brass Construction

Stylish Chrome Plated Finish

15 Years Limited Manufacturers Warranty 1 Year Limited Commercial Warranty Other Finishes - Matt Black\* Matt Black Finish - 1 Year Limited Warranty