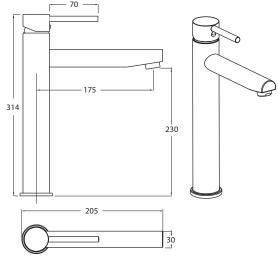

# paco jaansōn

# RONDO

Tall Basin Mixer - Polished Chrome Product Code: ALS-ROTB2



## Dimensions 53mm (w) x 210mm (d) x 314mm (h)





## DESCRIPTION

The Rondo Range is a select group of exceptional pieces of high-quality design, artistic and hi-tech. Captivating and enthralling there is something to enhance any bathroom space that is designed with an evolutionary flair and suitable for the consumer that demands the highest level of finish.

Crafting a range involves attending to every aspect of bathroom space innovation and future direction and advancement. The design approach is focused on identifying the value of achieving a rich and performative user experience, both physical and visual. It is critical as part of each products performance and to maintain a level of impact that is as vital as it is functional.

#### Features

Solid Brass Construction

Stylish Chrome Plated Finish

15 Years Limited Manufacturers Wa